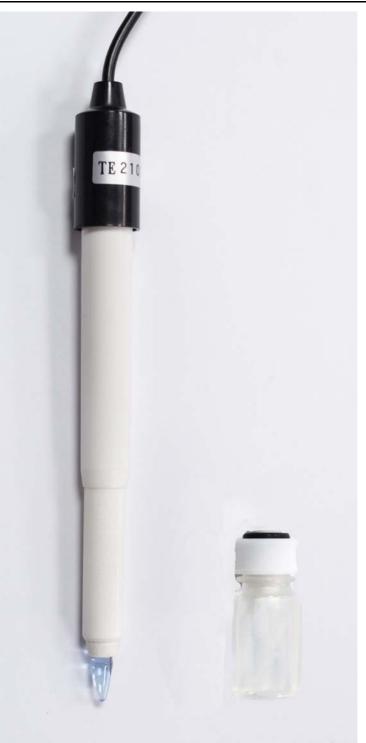

#### FEATURES

The "Spear Tip pH electrode " is perfect for those pH measurements in

applications where sample piercing is required. Meat, sausage and cheese

are ideal applications. The electrode features a very durable glass

measuring spear packaged in a rugged virtually unbreakable epoxy body.

| SPECIFICATIONS            |                                               |
|---------------------------|-----------------------------------------------|
| Measuring Range           | 1 to 13 pH ( typical 0 to 14 pH ).            |
| Operation Temperature     | 5 to 60 C degree (41 to 140 F degree)         |
| Electrode Structure       | Combination type.                             |
| Reference of pH Electrode | Ag/AgCl, Double Junction.                     |
| Response time             | $\leq$ 2 minutes.                             |
| Body Material             | Ероху.                                        |
| Connector                 | BNC.                                          |
| pH value of zero mV       | 7±1 pH.                                       |
| Repetability              | ≧0.05 pH.                                     |
| Mechanical Protection     | With protection bottle on the electrode head. |
| Weight                    | 68 g ( including cable & socket ).            |
| Dimensions                | Body length - 150 mm.                         |
|                           | Body Dia 12 mm.                               |
|                           | Cable length - 750 mm.                        |